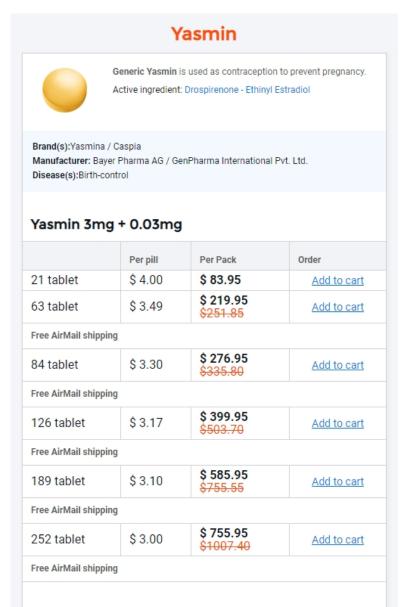

Please click price below and you will be redirected to our pharmacy.



## Ethinyl Estradiol and Drospirenone tablet

## What is this medicine?

DROSPIRENONE; ETHINYL ESTRADIOL is an oral contraceptive (birth control pill). This medicine combines two types of female hormones, estrogen and progestin. It is used to prevent ovulation and pregnancy.

## What should I tell my health care provider before I take this medicine?

They need to know if you have or ever had any of these conditions:

- · abnormal vaginal bleeding
- adrenal gland disease
- · blood vessel disease or blood clots
- · breast, cervical, endometrial, ovarian, liver, or uterine cancer
- diabetes
- gallbladder disease
- · heart disease or recent heart attack
- · high blood pressure
- high cholesterol
- high potassium level
- kidney disease
- liver disease
- migraine headaches
- stroke