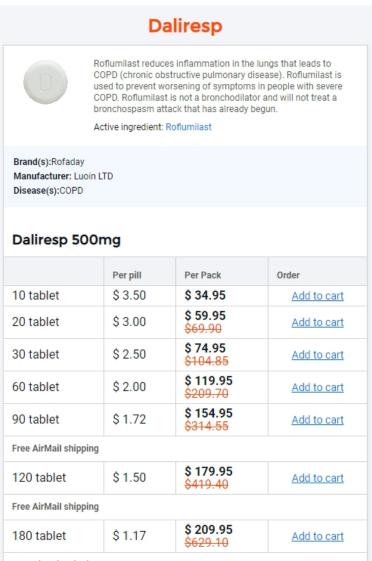

# **Daliresp Tablet**

### What is roflumilast?

Roflumilast reduces inflammation in the lungs that leads to COPD (chronic obstructive pulmonary disease).

Roflumilast is used to prevent worsening of symptoms in people with severe COPD.

Roflumilast is not a bronchodilator and will not treat a bronchospasm attack that has already begun.

Roflumilast may also be used for purposes not listed in this medication guide.